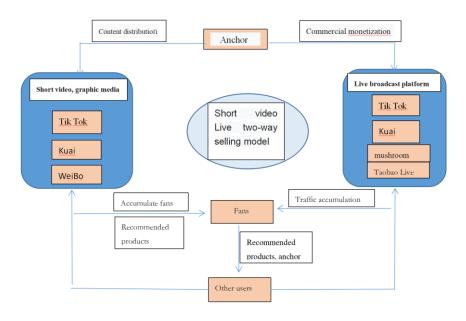

Anchor, MCN, graphic short video platform, live broadcast platform, etc. jointly contributed to the «graphic short video + live two-way with goods» mode.

Figure 2 – Short video Live two-way selling model