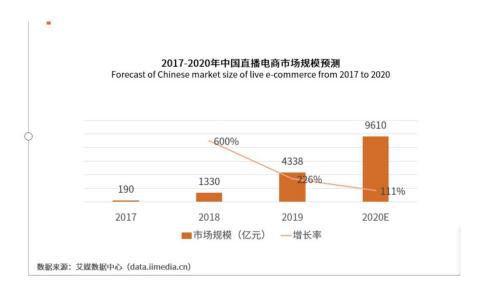

In 2019, the total scale of China's live broadcast e-commerce industry reached 433.8 billion yuan, a year-on-year increase of 226%. Ai Media Consulting analysts believe that China's live broadcast e-commerce industry has become the focus in 2018, and the strong traffic and monetization capabilities of KOLs such as Weiya, Li Jiaqi and Li Ziqi in 2019 will further catalyze the rapid development of live broadcast e-commerce. Under the influence of COVID-19 in 2020, the live broadcast e-commerce business is more abundant, and the main players are diversified. It is expected that China's live broadcast e-commerce industry will usher in a new round of eruption in 2020, and the market size will double that of 2019. The scale will approach the trillion mark.

Figure 1 – Forecast of the scale of China's live broadcast e-commerce market from 2017 to 2020

Compared with other forms of e-commerce, live broadcast has the following characteristics: The information density is high; Strong sense of realism; The experience scene is wide; The interaction efficiency is high. Live broadcast is becoming an important model for future commercial monetization and digital marketing.